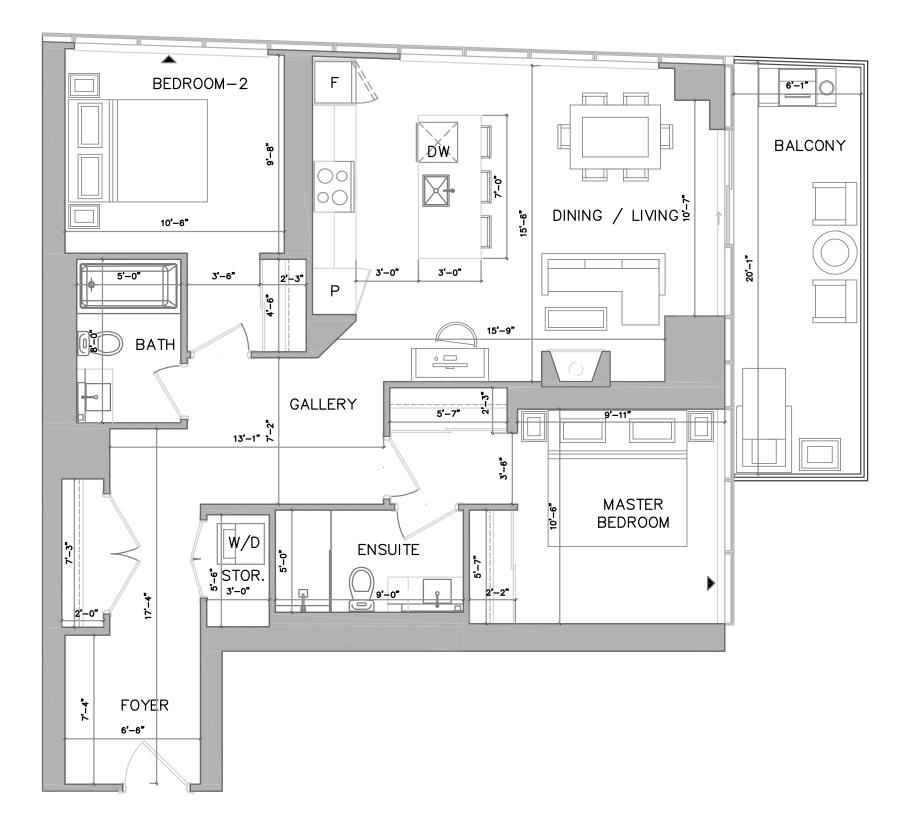

## PAVILION7-11

UNIT # 701 | 801 | 901 | 1001 | 1101 | 2 BED | ± 1,005 s.f. | BALCONY ± 55 s.f.

BRIAR LANE

**±** 1,005 **s.f.** | BALCONY **±** 55 **s.f.** 