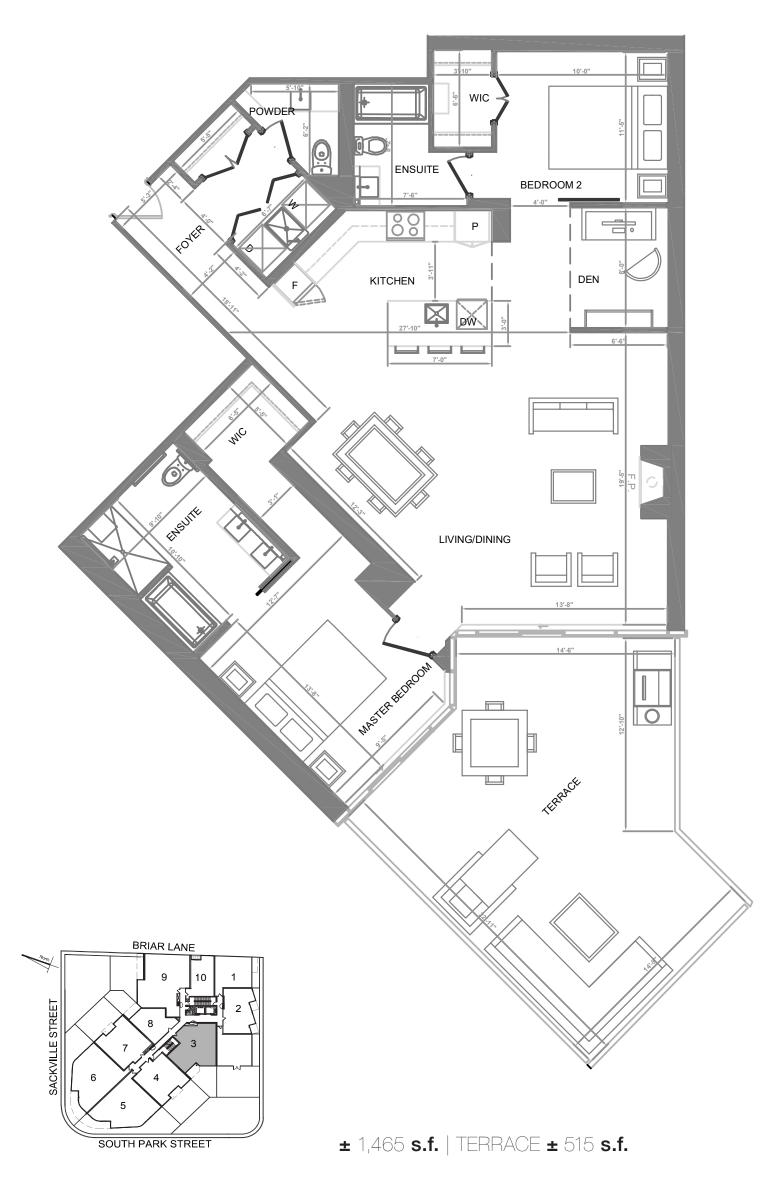

## DAVIL 1006 UNIT # 603 | 2 BED + DEN | ± 1,465 S.f. | TERRACE ± 515 S.f.



## May 2017 | \*Subject to change.

Price, sizes and specifications subject to change without notice. Erros and omissions expected. Stated dimensions are measured to the exterior boundaries of the exterior walls and the centreline of interior demising walls and in fact vary from the dimensions that would be determined by using the descrption and definition of the "Unit" set forth in the Declaration (which generaly only includes the interior airspace between the perimeter walls and exclused interior structural components ) Additionally, measurements of rooms set forth on any floor plan are generally taken at the greatest points of each given room (as if the room were a perfect rectangle), without regard for any cutouts. Accordingly, the area of the actual room will typically be smaller th